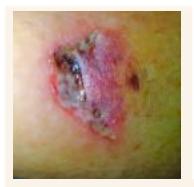

## INFECTED TRAUMA WOUND TREATED WITH PRINCIPELLE IF OINTMENT, PRINCIPELLE MATRIX AND MELMAX.

t=0

Female (age 50) presents inflammated undermined wound after trauma.

First phase treatment: halt infection & inflammation.

Principelle IF honey ointment is used to fight deep infection. MelMax and Principelle Matrix dressings were applied to the wound. Dressings change: every 4-5 days.

Second phase of treatment: support granulation, only Principelle Matrix was applied.