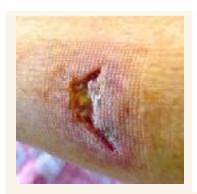

Principelle IF honey ointment is used to fight deep infection. MelMax and Principelle Matrix dressings were applied to the wound. Dressings change: every 4-5 days.

Second phase of treatment: support granulation, only Principelle Matrix was applied.

Dressing was changed every 7 days. t=31 days

Wound fully healed without loss of function and side effects. Skin is flexible.

Colorization of newly formed skin returning to normal as time progresses.